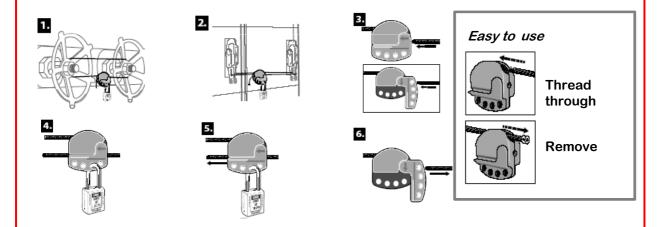

## Adjustable lockout cable for simultaneously locking out multiple valves and circuit breakers

- ✓ Lockout cable threads through valves to be locked out or circuit breaker levers, making them impossible to operate.
- ✓ Device can be locked using four padlocks, or more when used with a multi-point lockout hasp
- ✓ Lockout can be adjusted once the cable is locked
- ✓ Permanent "DANGER DO NOT OPERATE" labels available in French, English and Spanish can be used to identify worker, shift or department