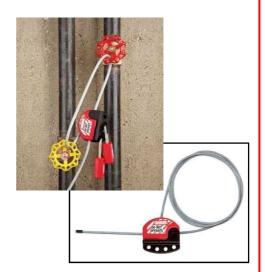

## Adjustable lockout cable - S806

## Adjustable lockout cable for simultaneously locking out multiple valves and circuit breakers

- ✓ Lockout cable threads through valves to be locked out or circuit breaker levers, making them impossible to operate.
- ✓ Device can be locked using four padlocks, or more when used with a multi-point lockout hasp
- ✓ Lockout can be adjusted once the cable is locked
- ✓ Permanent "DANGER DO NOT OPERATE" labels available in French, English and Spanish can be used to identify worker, shift or department

## Technical specifications

- Flexible Ø 4 mm vinyl-coated insulated steel cable
- Standard length 1.80 m
- Lengths from 0.60 m to 15 m available on request
- Withstands temperatures from -57°C to 177°C
- Chemical resistant